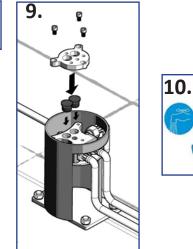

components of the product are modified or replaced or repaired by unauthorized staff.

TECHNICAL SHEET FOR GROUND MIXER W/O FAUCET



890

**MAX 180** 

**MIN 70** 



## General information

This item has been built to last and maintain its beauty for a long time. Before proceeding to the assembly please read the instructions in this booklet. Do not thrown this booklet, keep it carefully for future reference. HAFRO srl reserves the right to modify the product at any time without giving prior notice.

## Taps use

To start the water supply, simply lift the handle (B) of the mixer rotating in both directions in order to adjust the temperature.

Pull out the switch (A) to divert water in the shower.











2.

0

0

Ĥ

.

not included non forniti

f

P

0

y o

.

0

0

Ŕ

a













12