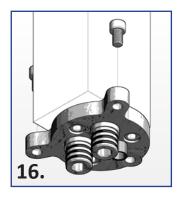

## **Tap Cleaning**

The fitting is made of materials that allow a quick cleaning and prevent any deposit of bacteria on the surface.
1) Use for all operations soft, not-abrasive cloths.
2) To clean it, use a soft cloth moistened with alcohol.
Do not use powder detergents.
3) Be careful to never use acetone, ammonia or products with these substances because they damage the valves in an irreversible way.
The same applies to products containing formic acid or formaldehyde.
5) To remove any scale deposits on the surface rub with

the soft cloth soaked in lemon or vinegar, preferably heated.

6) To prevent the formation of scale deposits on the valve it is sufficient dry the various components after use.

Safety instructions for installation and use

The Hafro LTD declines all responsi