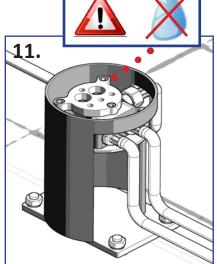

inal components of the product are modified or replaced or repaired by unauthorized staff.

TECHNICAL SHEET FOR GROUND MIXER W/O FAUCET



890

**MAX 180** 

**MIN 70** 



## General information

This item has been built to last and maintain its beauty for a long time. Before proceeding to the assembly please read the instructions in this booklet. Do not thrown this booklet, keep it carefully for future reference. HAFRO srl reserves the right to modify the product at any time without giving prior notice.

## Taps use

To start the water supply, simply lift the handle (B) of the mixer rotating in both directions in order to adjust the temperature.

Pull out the switch (A) to divert water in the shower.











2.

0

0

Ĥ

.

not included non forniti

f

P

0

y o

.

0

0

Ŕ

a













12