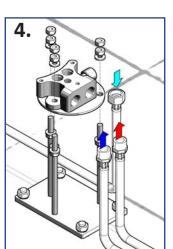

ecified in this manual.

Non-certified materials are used for installation.

Original components of the product are modified or replaced or repaired by unauthorized staff.

TECHNICAL SHEET FOR GROUND MIXER W/O FAUCET



890

**MAX 180** 

**MIN 70** 



## General information

This item has been built to last and maintain its beauty for a long time. Before proceeding to the assembly please read the instructions in this booklet. Do not thrown this booklet, keep it carefully for future reference. HAFRO srl reserves the right to modify the product at any time without giving prior notice.

## Taps use

To start the water supply, simply lift the handle (B) of the mixer rotating in both directions in order to adjust the temperature.

Pull out the switch (A) to divert water in the shower.











2.

0

0

Ĥ

.

not included non forniti

f

P

0

y o

.

0

0

Ŕ

a













12