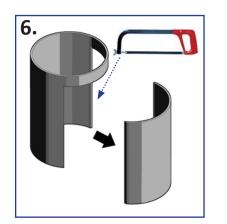

Original components of the product are modified or replaced or repaired by unauthorized staff.

TECHNICAL SHEET FOR GROUND MIXER W/O FAUCET



890

**MAX 180** 

**MIN 70** 



## General information

This item has been built to last and maintain its beauty for a long time. Before proceeding to the assembly please read the instructions in this booklet. Do not thrown this booklet, keep it carefully for future reference. HAFRO srl reserves the right to modify the product at any time without giving prior notice.

## Taps use

To start the water supply, simply lift the handle (B) of the mixer rotating in both directions in order to adjust the temperature.

Pull out the switch (A) to divert water in the shower.











2.

0

0

Ĥ

.

not included non forniti

f

P

0

y o

.

0

0

Ŕ

a













12