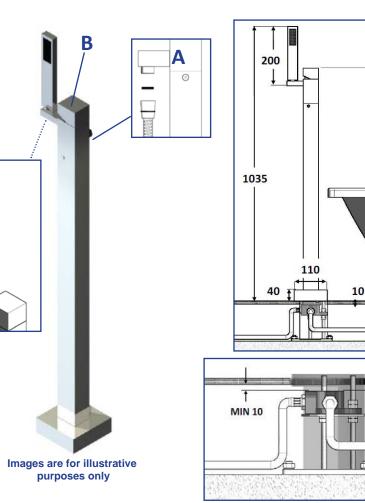

TECHNICAL SHEET FOR GROUND MIXER W/O FAUCET

890

**MAX 180** 

**MIN 70** 

## Taps use

To start the water supply, simply lift the handle (B) of the mixer rotating in both directions in order to adjust the temperature.

Pull out the switch (A) to divert water in the shower.

2.

0

0

Ĥ