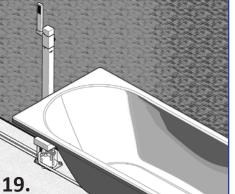

## **Tap Cleaning**

The fitting is made of materials that allow a quick cleaning and prevent any deposit of bacteria on the surface.
1) Use for all operations soft, not-abrasive cloths.
2) To clean it, use a soft cloth moistened with alcohol.
Do not use powder detergents.
3) Be careful to never use acetone, ammonia or products with these substances because they damage the valves in an irreversible way.
The same applies to products containing formic acid or formaldehyde.
5) To remove any scale deposits on the surface rub with

the soft cloth soaked in lemon or vinegar, preferably heated.

6) To prevent the formation of scale deposits on the valve it is sufficient dry the various components after use.

Safety instructions for installation and use

The Hafro LTD declines all responsibility