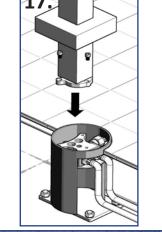

## **Tap Cleaning**

The fitting is made of materials that allow a quick cleaning and prevent any deposit of bacteria on the surface.
1) Use for all operations soft, not-abrasive cloths.
2) To clean it, use a soft cloth moistened with alcohol.
Do not use powder detergents.
3) Be careful to never use acetone, ammonia or products with these substances because they damage the valves in an irreversible way.
The same applies to products containing formic acid or formaldehyde.
5) To remove any scale deposits on the surface rub with

the soft cloth soaked in lemon or vinegar, preferably heated.

6) To prevent the formation of scale deposits on the valve it is sufficient dry the various components after use.

Safety instructions for installation and use

The Hafro LTD declines all responsibili