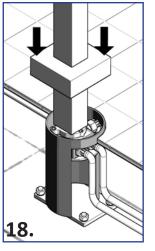

## **Tap Cleaning**

The fitting is made of materials that allow a quick cleaning and prevent any deposit of bacteria on the surface.
1) Use for all operations soft, not-abrasive cloths.
2) To clean it, use a soft cloth moistened with alcohol.
Do not use powder detergents.
3) Be careful to never use acetone, ammonia or products with these substances because they damage the valves in an irreversible way.
The same applies to products containing formic acid or formaldehyde.
5) To remove any scale deposits on the surface rub with

the soft cloth soaked in lemon or vinegar, preferably heated.

6) To prevent the formation of scale deposits on the valve it is sufficient dry the various components after use.

Safety instructions for installation and use

The Hafro LTD declines all responsibi