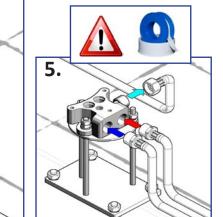

ified in this manual.

Non-certified materials are used for installation.

Original components of the product are modified or replaced or repaired by unauthorized staff.

TECHNICAL SHEET FOR GROUND MIXER W/O FAUCET



890

**MAX 180** 

**MIN 70** 



## General information

This item has been built to last and maintain its beauty for a long time. Before proceeding to the assembly please read the instructions in this booklet. Do not thrown this booklet, keep it carefully for future reference. HAFRO srl reserves the right to modify the product at any time without giving prior notice.

## Taps use

To start the water supply, simply lift the handle (B) of the mixer rotating in both directions in order to adjust the temperature.

Pull out the switch (A) to divert water in the shower.











2.

0

0

Ĥ

.

not included non forniti

f

P

0

y o

.

0

0

Ŕ

a













12