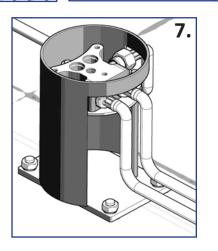

Original components of the product are modified or replaced or repaired by unauthorized staff.

TECHNICAL SHEET FOR GROUND MIXER W/O FAUCET



890

**MAX 180** 

**MIN 70** 



## General information

This item has been built to last and maintain its beauty for a long time. Before proceeding to the assembly please read the instructions in this booklet. Do not thrown this booklet, keep it carefully for future reference. HAFRO srl reserves the right to modify the product at any time without giving prior notice.

## Taps use

To start the water supply, simply lift the handle (B) of the mixer rotating in both directions in order to adjust the temperature.

Pull out the switch (A) to divert water in the shower.











2.

0

0

Ĥ

.

not included non forniti

f

P

0

y o

.

0

0

Ŕ

a













12