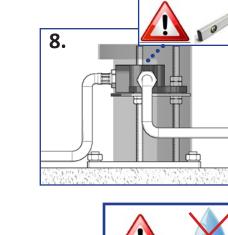

iginal components of the product are modified or replaced or repaired by unauthorized staff.

TECHNICAL SHEET FOR GROUND MIXER W/O FAUCET



890

**MAX 180** 

**MIN 70** 



## General information

This item has been built to last and maintain its beauty for a long time. Before proceeding to the assembly please read the instructions in this booklet. Do not thrown this booklet, keep it carefully for future reference. HAFRO srl reserves the right to modify the product at any time without giving prior notice.

## Taps use

To start the water supply, simply lift the handle (B) of the mixer rotating in both directions in order to adjust the temperature.

Pull out the switch (A) to divert water in the shower.











2.

0

0

Ĥ

.

not included non forniti

f

P

0

y o

.

0

0

Ŕ

a













12