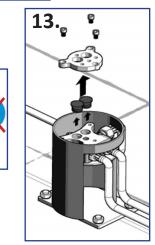

## **Tap Cleaning**

The fitting is made of materials that allow a quick cleaning and prevent any deposit of bacteria on the surface.
1) Use for all operations soft, not-abrasive cloths.
2) To clean it, use a soft cloth moistened with alcohol.
Do not use powder detergents.
3) Be careful to never use acetone, ammonia or products with these substances because they damage the valves in an irreversible way.
The same applies to products containing formic acid or formaldehyde.
5) To remove any scale deposits on the surface rub with

the soft cloth soaked in lemon or vinegar, preferably heated.

6) To prevent the formation of scale deposits on the valve it is sufficient dry the various components after use.

Safety instructions for installation and use